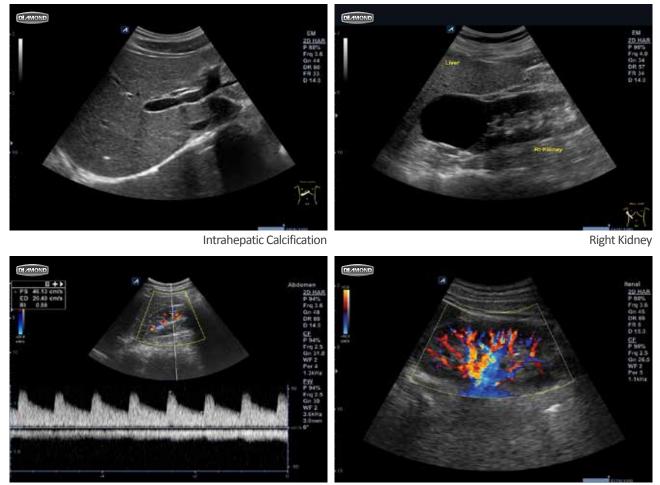

### DI /MOND

- Optimized for abdominal scans
  - Excellent performance in B/C/Doppler mode
  - Deeper penetration with high-sensitivity image from Crystal Signature<sup>™</sup> technology
  - A wide selection of transducers that include various high-density convex transducers

The E-CUBE 9 DIAMOND features advanced single crystal transducers for deep penetration, wider bandwidth and high-sensitivity images. The results are exceptional even from high-volume patients.

Found in high-end systems, the high-density convex transducer of the E-CUBE 9 DIAMOND heightens diagnostic confidence and offers uniform high-resolution images in every abdominal examination.

**Renal Spectrum** 

Renal Color Flow