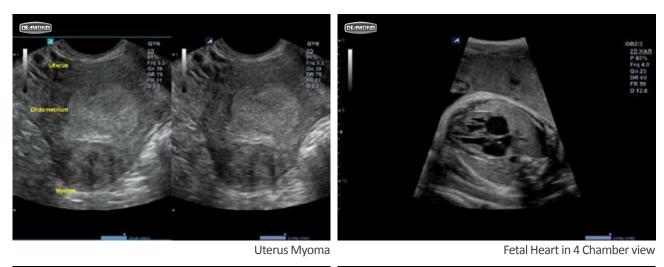

### DI /MOND

- Optimized solutions for precise women's health exams
  - Intuitive and lucrative 3D/4D software (Volume Master<sup>™</sup>)
  - Superb and realistic fetus images rendered by Live HQ<sup>™</sup>
  - Full transducer portfolio for women's health, from breasts to 3D/4D

The E-CUBE 9 DIAMOND provides optimized clinical solutions for all types of women's health exams through outstanding image performance and intuitive workflow.

ALPINION's technological breakthroughs create the world-first single crystal volume convex transducer and the high performance 60mm wide linear transducer for breast exams.

Volume Master<sup>™</sup>, ALPINION's intuitive 3D/4D software, offers fast rendering speed and outstanding rendering quality. The innovative rendering technology, Live HQ<sup>™</sup>, provides realistic fetus images and fosters maternal-fetal bonding.

**Breast Mass** 

Fetal Face Rendering (Live HQ<sup>™</sup>)