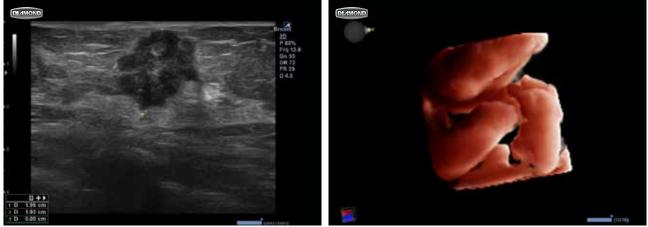

Intuitive and lucrative 3D/4D software (Volume Master<sup>™</sup>)
  - Superb and realistic fetus images rendered by Live HQ<sup>™</sup>
  - Full transducer portfolio for women's health, from breasts to 3D/4D

The E-CUBE 9 DIAMOND provides optimized clinical solutions for all types of women's health exams through outstanding image performance and intuitive workflow.

ALPINION's technological breakthroughs create the world-first single crystal volume convex transducer and the high performance 60mm wide linear transducer for breast exams.

Volume Master<sup>™</sup>, ALPINION's intuitive 3D/4D software, offers fast rendering speed and outstanding rendering quality. The innovative rendering technology, Live HQ<sup>™</sup>, provides realistic fetus images and fosters maternal-fetal bonding.





**Breast Mass** 

Fetal Face Rendering (Live HQ<sup>™</sup>)

### DIAMOND

Customized package for cardio-vascular exams

- Application dedicated transducer sets, from pediatric to adult cardiac exams
- Accurate measurement packages and report function
- Comprehensive CV tools and software to support diagnostic decisions

Integrating ALPINION's core imaging technology, a wide range of CV specialized transducer sets, accurate measurement, comprehensive CV tools and structured connectivity, the E-CUBE 9 DIAMOND offers clinicians a total diagnostic cardio vascular examination solution.

The E-CUBE 9 DIAMOND provides a wide selection of transducer sets, from single crystal adult and pediatric cardiac transducers to the peripheral deep vascular-specialized transducer.

The full CV measurement