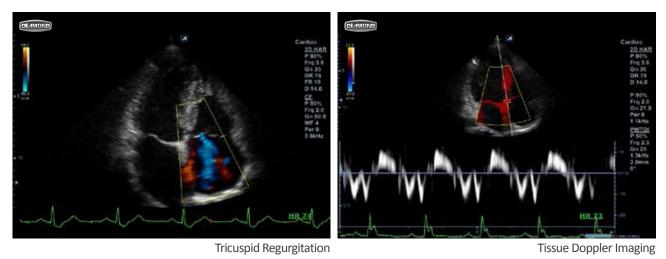

INION's core imaging technology, a wide range of CV specialized transducer sets, accurate measurement, comprehensive CV tools and structured connectivity, the E-CUBE 9 DIAMOND offers clinicians a total diagnostic cardio vascular examination solution.

The E-CUBE 9 DIAMOND provides a wide selection of transducer sets, from single crystal adult and pediatric cardiac transducers to the peripheral deep vascular-specialized transducer.

The full CV measurement package and CV-specialized tools (ECG, CUBE Strain<sup>™</sup>, Stress Echo and Auto IMT) support more precise cardio-vascular examination. A streamlined workflow with the seamless connectivity of DICOM 3.0, the modality worklist and the DICOM Cardiac SR guarantee clinicians reliable diagnostic efficiency in routine cardiac examination.





Tricuspid Regurgitation CW



CUBE Strain<sup>™</sup>

## **Premium class transducers**

ALPINION's uniform and fundamentally excellent image performance is the result of an unique and proprietary acoustic technology.

The E-CUBE 9 DIAMOND's premium class transducers provide clinicians with high definition image, excellent grip, easy contact and reliable performance.





Extreme Clarity Efficient Workflow Ergonomic Design

ALPINION promises to provide these three values to customers. *We are Ultrasound Professionals* 



# Real Time Ultrasound & Real Time Customer Service

ALPINION'S E-CUBE system can be accessed by Net CUBE CARE<sup>™</sup> service anytime for the efficient troubleshooting of system software.

Net CUBE CARE<sup>™</sup>, ALPINION's unique network-based remote service,