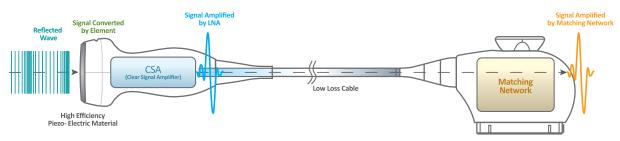

#### **SensitiView**<sup>™</sup>

ALPINION's unique and proprietary acoustic technology,

SensitiView<sup>™</sup>, encompasses the CSA<sup>™</sup> (Clear Signal Amplifier), low loss cable and matching technology with system. The CSA<sup>™</sup> generates an enriched purified signal with active electronics from high-quality piezo-electric materials. The high-performance low loss cable transfers high-sensitive signals for optimum impedance matching with the system. The results is significantly enhanced sensitivity and high-resolution images.