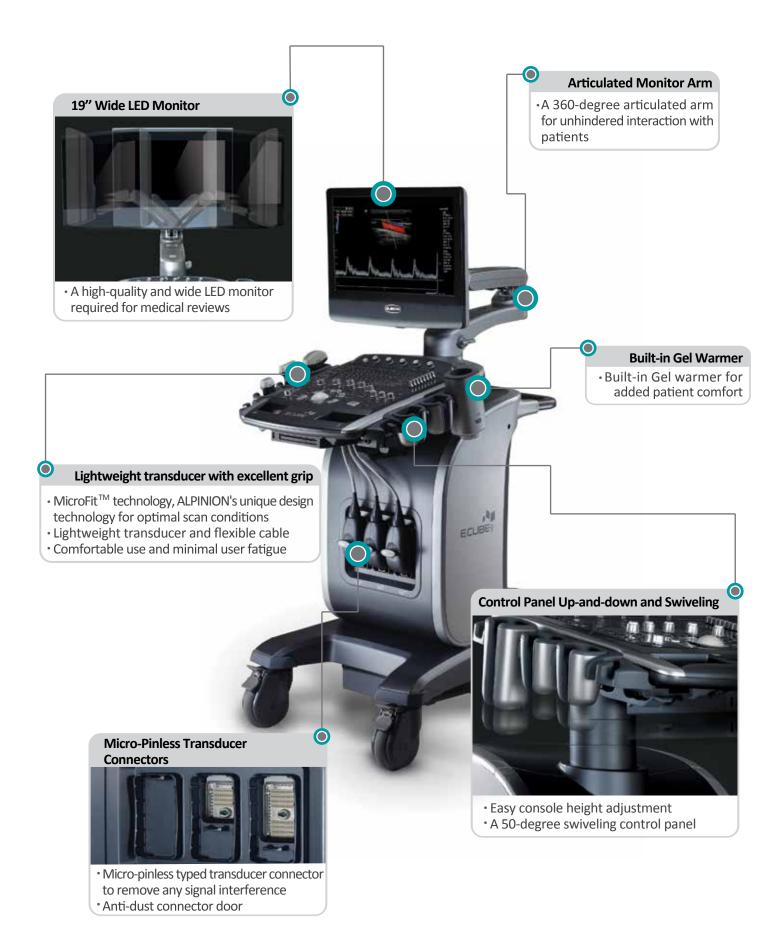

## **Premium class transducers**

ALPINION's uniform and fundamentally excellent image performance is the result of an unique and proprietary acoustic technology.

The E-CUBE 9 DIAMOND's premium class transducers provide clinicians with high definition image, excellent grip, easy contact and reliable performance.