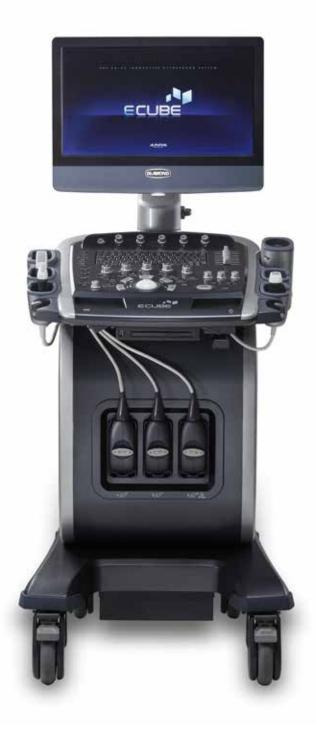

The E-CUBE 9 DIAMOND integrates ALPINION's core imaging technologies to provide **uniform and fundamentally excellent image quality** across the whole product lifetime.

The outstanding quality of E-CUBE 9 DIAMOND results from a refined acoustic technology with great delicacy that manages and handles ultrasound signals perfectly.

ALPINION's unique and flexible imaging platform, *FleXcan<sup>™</sup> Architecture*, enhances system stability and helps to maintain system performance to the latest software version. The reliable imaging platform guarantees uniform image quality.

The unique imaging platform and proprietary acoustic technology of the E-CUBE 9 DIAMOND delivers uniform image quality and crystal clear *image performance* to clinicians.

with covered acoustic technology