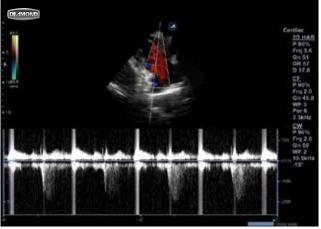

ION's core imaging technology, a wide range of CV specialized transducer sets, accurate measurement, comprehensive CV tools and structured connectivity, the E-CUBE 9 DIAMOND offers clinicians a total diagnostic cardio vascular examination solution.

The E-CUBE 9 DIAMOND provides a wide selection of transducer sets, from single crystal adult and pediatric cardiac transducers to the peripheral deep vascular-specialized transducer.

The full CV measurement package and CV-specialized tools (ECG, CUBE Strain<sup>™</sup>, Stress Echo and Auto IMT) support more precise cardio-vascular examination. A streamlined workflow with the seamless connectivity of DICOM 3.0, the modality worklist and the DICOM Cardiac SR guarantee clinicians reliable diagnostic efficiency in routine cardiac examination.





Tricuspid Regurgitation CW



CUBE Strain<sup>™</sup>

## **Premium class transducers**

ALPINION's uniform and fundamentally excellent image performance is the result of an unique and proprietary acoustic technology.

The E-CUBE 9 DIAMOND's premium class transducers provide clinicians with high definition image, excellent grip, easy contact and reliable performance.





Extreme Clarity Efficient Workflow Ergonomic Design

ALPINION promises to provide these three values to customers. *We are Ultrasound Professionals* 



# Real Time Ultrasound & Real Time Customer Service

ALPINION'S E-CUBE system can be accessed by Net CUBE CARE<sup>™</sup> service anytime for the efficient troubleshooting of system software.

Net CUBE CARE<sup>™</sup>, ALPINION's unique network-based remote service, e