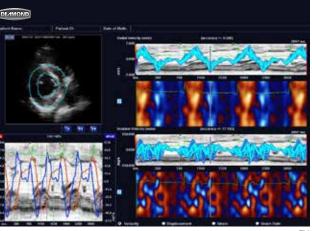

#### CUBE Strain<sup>™</sup>

ALPINION's strain imaging enables the quantitative and objective evaluation of myocardial contractions. CUBE Strain<sup>™</sup> detects velocity gradients and helps clinicians analyze regional myocardial function.

The E-CUBE 9 DIAMOND provides a wide selection of transducer sets, from single crystal adult and pediatric cardiac transducers to the peripheral deep vascular-specialized transducer.

The full CV measurement package and CV-specialized tools (ECG, CUBE Strain<sup>™</sup>, Stress Echo and Auto IMT) support more precise cardio-vascular examination. A streamlined workflow with the seamless connectivity of DICOM 3.0, the modality worklist and the DICOM Cardiac SR guarantee clinicians reliable diagnostic efficiency in routine cardiac examination.