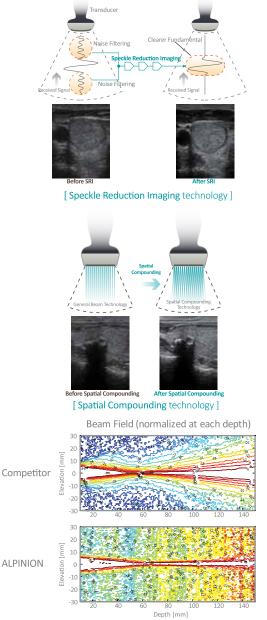

#### • FullSRI<sup>™</sup>

ALPINION's unique speckle reduction filtering technology (FullSRI<sup>TM</sup>) removes artifacts and enhances tissue edges with a high-resolution contrast.

• SCI (Spatial Compounding Image) and FCI (Frequency Compounding Image) The SCI and FCI provides higher contrast, less artifacts and more uniform images (from near field to far field) by steering multiple beam angles and combining ultrasound data from different frequencies.