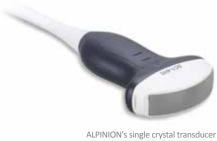

#### **Crystal Signature**<sup>™</sup>

ALPINION's unique acoustic engineering produces a superior beam-field pattern that provides a uniform image performance. ALPINION's specialized single crystal technology produces a characteristically sharp and deep elevation beam focus. The innovative single crystal technology is characterized by a higher energy conversion efficiency than conventional pizeo-ceramic materials that provides greater uniformity and sensitivity. The focused beam pattern, produced by ALPINION's single crystal technology (Crystal Signature<sup>™</sup>), results in high-resolution image, wide-bandwidth images, and deep penetration.

#### **SensitiView**<sup>™</sup>

ALPINION's unique and proprietary acoustic technology,

SensitiView<sup>™</sup>, encompasses the CSA<sup>™</sup> (Clear Signal Amplifier), low loss cable and matching technology with system. The CSA<sup>™</sup> generates an enriched purified signal with active electronics from high-quality piezo-electric materials. The high-performance low loss cable transfers high-sensitive signals for optimum impedance matching with the system. The results is significantly enhanced sensitivity and high-resolution images.