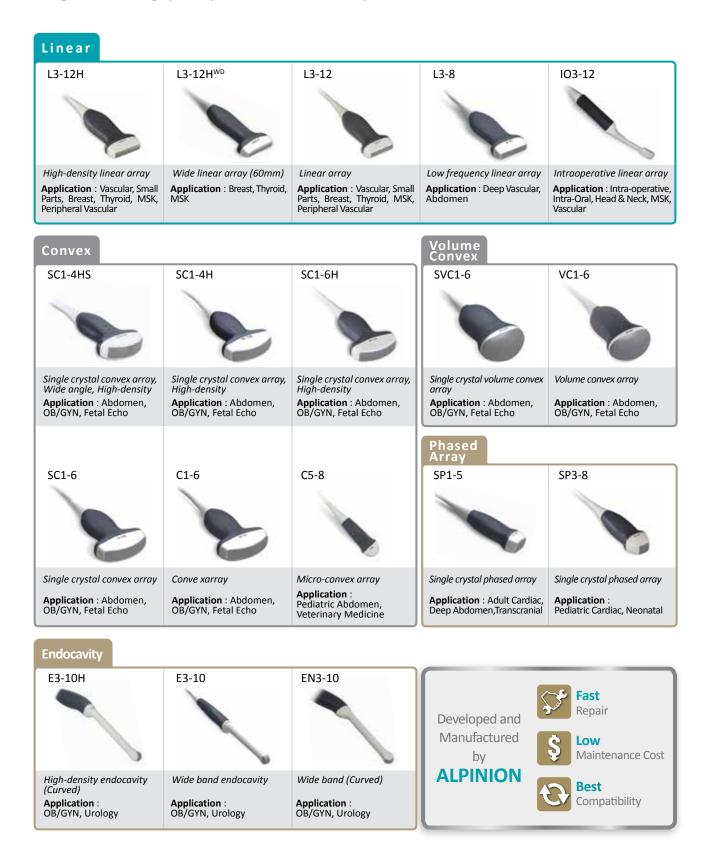

## **Premium class transducers**

ALPINION's uniform and fundamentally excellent image performance is the result of an unique and proprietary acoustic technology.

The E-CUBE 9 DIAMOND's premium class transducers provide clinicians with high definition image, excellent grip, easy contact and reliable performance.

#### **Crystal Signature**<sup>™</sup>

ALPINION's unique acoustic engineering produces a superior beam-field pattern that provides a uniform image performance. ALPINION's specialized single crystal technology produces a characteristically sharp and deep elevation beam focus. The innovative single crystal technology is characterized by a higher energy conversion efficiency than conventional pizeo-ceramic materials that provides greater uniformity and sensitivity. The focused beam pattern, produced by ALPINION's single crystal technology (Crystal Signature<sup>™</sup>), results in high-resolution image, wide-bandwidth images, and deep penetration.

#### **SensitiView**<sup>™</sup>

ALPINION's unique and proprietary acoustic technology,

SensitiView<sup>™</sup>, encompasses the CSA<sup>™</sup> (Clear Signal Amplifier), low loss cable and matching technology with system. The CSA<sup>™</sup> generates an enriched purified signal with active electronics from high-quality piezo-electric materials. The high-performance low loss cable transfers high-sensitive signals for optimum impedance matching with the system. The results is significantly enhanced sensitivity and high-resolution images.