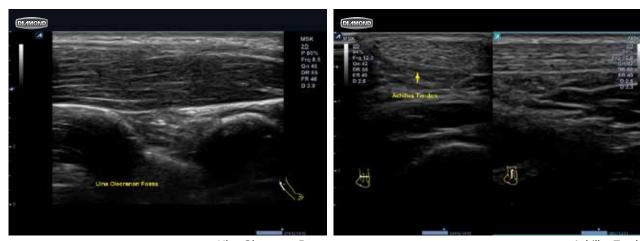

### DI /MOND

- Renowned performance for MSK, Orthopedic, Pain Management and Small Par
  - Superior B/C/Doppler performance
  - Clear needle detection imaging
  - A wide range of linear transducers

ALPINION's excellent linear transducer performance, a signature feature of the E-CUBE series, is enhanced by the E-CUBE 9 DIAMOND. Its qualified image performance provides clear needle detection images for accurate FNA (Fine Needle Aspiration) and needle injection.

The E-CUBE 9 DIAMOND offers the widest range of linear transducers, from the hockey stick to the wide footprint linear transducer.

This optimal transducer portfolio assists in the clinician's diagnostic specialty.

Ulna Olecranon Fossa

Achilles Tendon