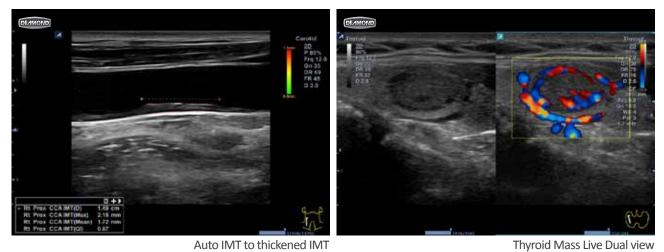

#### Solution • Auto IMT

Carotid scanning observes early stage arteriosclerosis. ALPINION's Auto IMT software enables accurate, automatic and precise measurements of the thickness of the upper and lower intima-media through a single line near the intima.